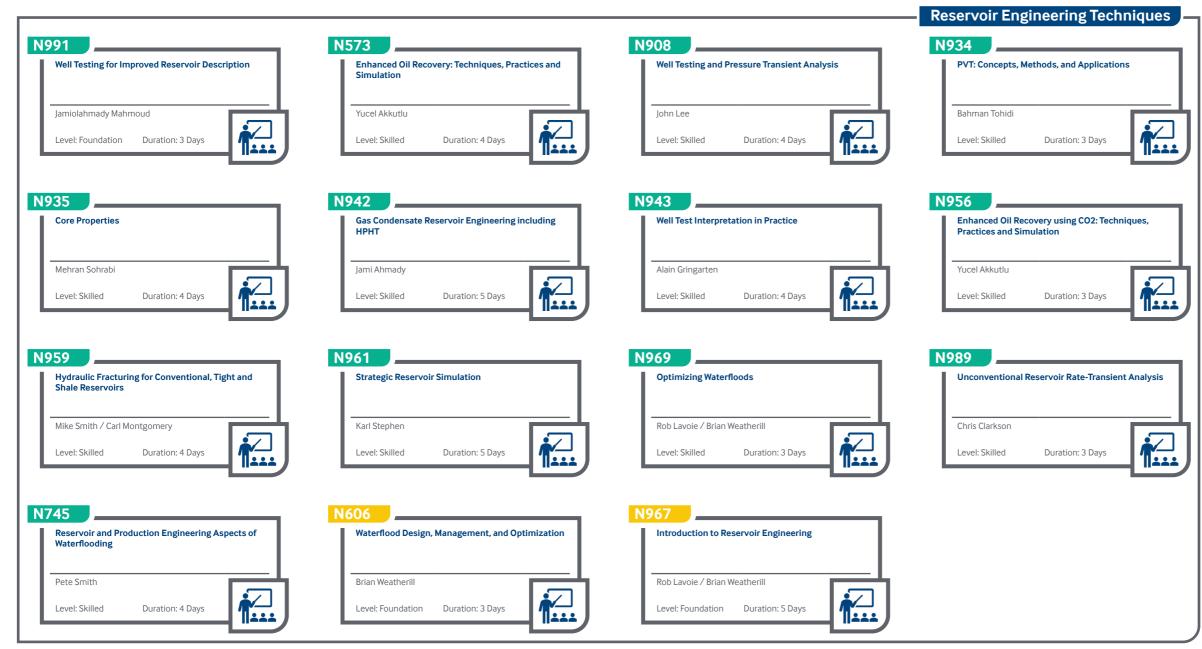

# **ENGINEERING DISCIPLINE GUIDES**

TRAINING 🐇

Reservoir Engineering

- Production Engineering
- Drilling and Well Engineering
- Facilities Engineering



# **RESERVOIR ENGINEERING**







## ENGINEERING DISCIPLINE GUIDES

Reservoir Engineering Production Engineering Drill and Well Engineering Facilities Engineering

#### Mode of Delivery



Field

Classroom

e-Learning

8





Foundation

Awareness

# **RESERVOIR ENGINEERING**



### ENGINEERING DISCIPLINE GUIDES

Reservoir Engineering Production Engineering Drill and Well Engineering Facilities Engineering

#### Mode of Delivery



Field

Classroom

e-Learning

8





Awareness

# **PRODUCTION ENGINEERING**





### ENGINEERING DISCIPLINE GUIDES

**Reservoir Engineering Production Engineering Drill and Well Engineering Facilities Engineering** 

#### Mode of Delivery



Field



e-Learning

Classroom





# **DRILLING AND WELL ENGINEERING**



### ENGINEERING DISCIPLINE GUIDES

Reservoir Engineering Production Engineering Drill and Well Engineering Facilities Engineering

#### Mode of Delivery



Field

Classroom

e-Learning

8





Awareness

# **DRILLING AND WELL ENGINEERING**



### ENGINEERING DISCIPLINE GUIDES

Reservoir Engineering Production Engineering D