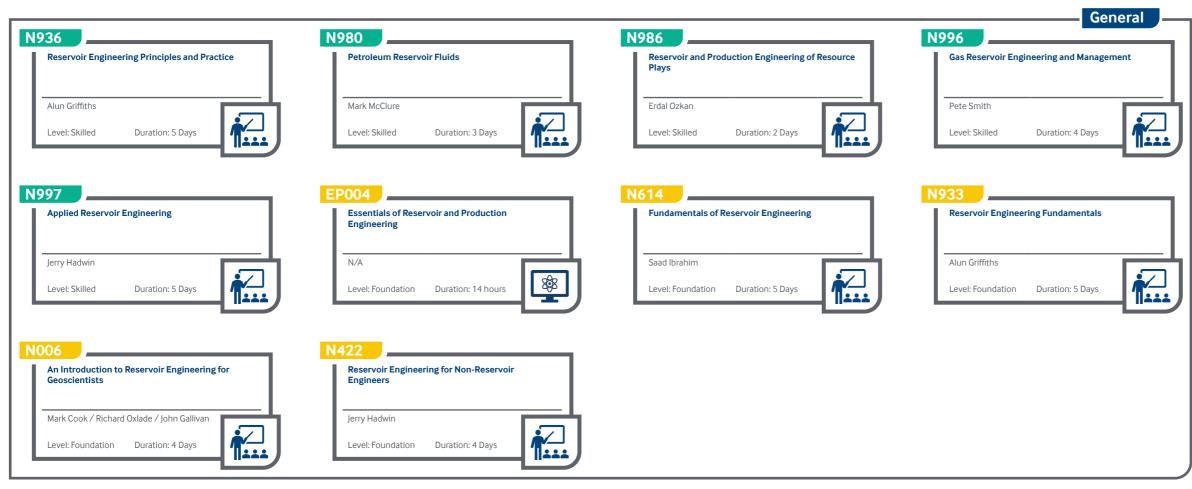

# **ENGINEERING DISCIPLINE GUIDES**

TRAINING 🐇

Reservoir Engineering

- Production Engineering
- Drilling and Well Engineering
- Facilities Engineering



# **RESERVOIR ENGINEERING**







## ENGINEERING DISCIPLINE GUIDES

Reservoir Engineering Production Engineering Drill and Well Engineering Facilities Engineering

#### Mode of Delivery



Field

Classroom

e-Learning

8





Foundation

Awareness

# **RESERVOIR ENGINEERING**



### ENGINEERING DISCIPLINE GUIDES

Reservoir Engineering Production Engineering Drill and Well Engineering Facilities Engineering

#### Mode of Delivery



Field

Classroom

e-Learning

8





Awareness

# **PRODUCTION ENGINEERING**





### ENGINEERING DISCIPLINE GUIDES

**Reservoir Engineering Production Engineering Drill and Well Engineering Facilities Engineering** 

#### Mode of Delivery



Field



e-Learning

Classroom





# **DRILLING AND WELL ENGINEERING**



### ENGINEERING DISCIPLINE GUIDES

Reservoir Engineering Production Engine