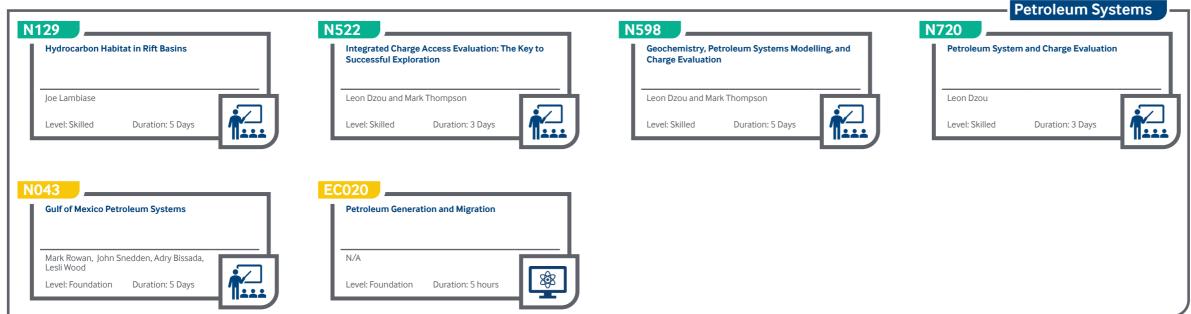

### **GEOPHYSICS AND SEISMIC INTERPRETATION**

# **GEOSCIENCE DISCIPLINE GUIDES**

**Basin Analysis** 

**Carbonates** 

Clastics

**Geophysics and Seismic** Interpretation

**Petrophysics** 

**Reservoir Development** 

**Stratigraphy** 

**Structure and Tectonics** 

Unconventional Resources

#### **Mode of Delivery**

Classroom

Field

e-Learning

### **Skill Level**

Skilled

**Foundation** 

### **PETROPHYSICS**

# GEOSCIENCE DISCIPLINE GUIDES

**Basin Analysis** 

**Carbonates** 

Clastics

**Geophysics and Seismic Interpretation** 

**Petrophysics** 

**Reservoir Development** 

Stratigraphy

### **Mode of Delivery**

Classroom

Field

e-Learning

### **Skill Level**

Skilled

Foundation

### RESERVOIR DEVELOPMENT