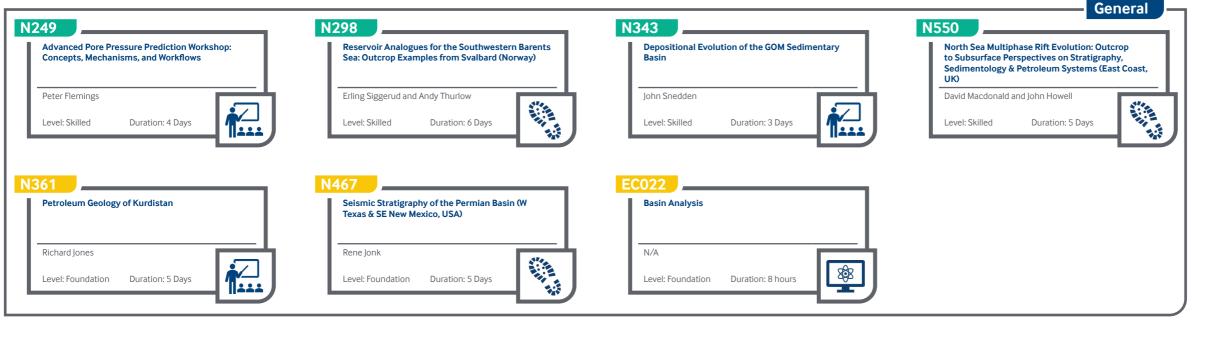

### **BASIN ANALYSIS**

# GEOSCIENCE DISCIPLINE GUIDES

**Basin Analysis** 

**Carbonates** 

Clastics

Geophysics and Seismic Interpretation

**Petrophysics** 

**Reservoir Development** 

Stratigraphy

**Structure and Tectonics** 

Unconventional Resources

### **Mode of Delivery**

Classroom

Field

e-Learning

### **Skill Level**

Skilled

Foundation

### **CARBONATES**

# **GEOSCIENCE DISCIPLINE** GUIDES

**Basin Analysis** 

**Carbonates** 

Clastics

**Geophysics and Seismic** Interpretation

**Petrophysics** 

**Reservoir Development** 

**Stratigraphy** 

### **Skill Level**

Skilled