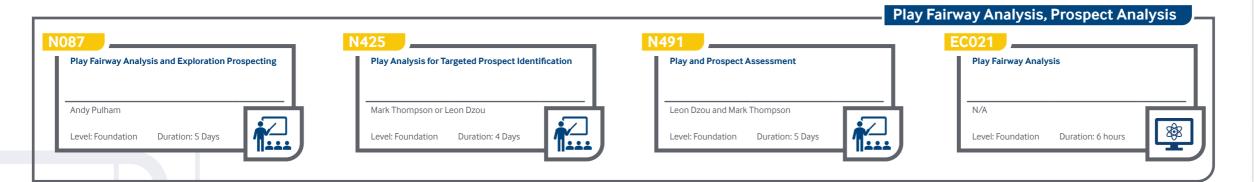

### **STRATIGRAPHY**

# GEOSCIENCE DISCIPLINE **GUIDES**

**Basin Analysis** 

**Carbonates** 

Clastics

**Geophysics and Seismic** Interpretation

**Petrophysics** 

**Reservoir Development** 

Stratigraphy

**Structure and Tectonics** 

Unconventional Resources

### **Mode of Delivery**

Classroom

Field

e-Learning

### **Skill Level**

Skilled

**Awareness** 

### STRUCTURE AND TECTONICS

Duration: 5 Days

Level: Skilled

Duration: 5 Days

Level: Skilled

Level: Skilled

Duration: 5 Days

# GEOSCIENCE DISCIPLINE GUIDES

**Basin Analysis** 

**Carbonates** 

Clastics

Geophysics and Seismic Interpretation

**Petrophysics** 

**Reservoir Development** 

Stratigraphy

### STRUCTURE AND TECTONICS